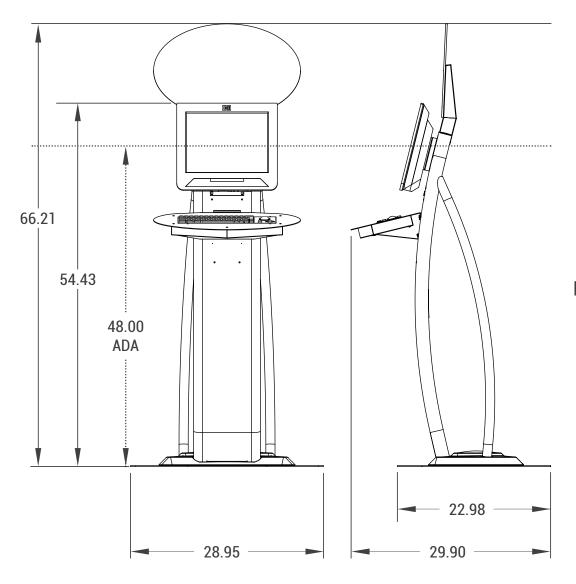

### **Dimensions**

Width: 28.95"

Height: 66.21"

Depth: 29.90"

Base plate: 28.95"W x 22.98"D

Olea.com | 13845 Artesia Blvd. | Cerritos, CA 90703 | U.S. 800-927-8063