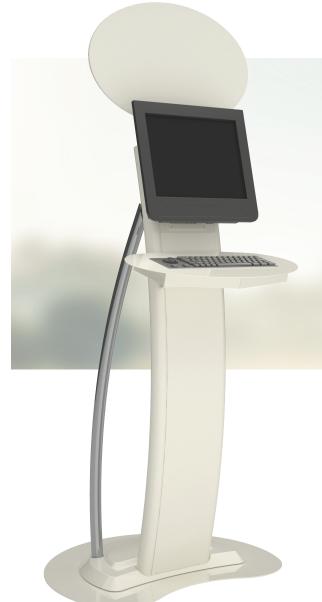

#### Featuring 19" or 22" All in One Style Touchscreen PC System

The Tucson is a patented interactive Kiosk that provides an eye catching and engaging self-service experience with a 19" (up to 22") all-in-one LCD touch screen computer. The unique design coupled with its ample overhead signage panel commands attention, effectively enhancing your corporate brand and showcasing your kiosk application. Despite the compact footprint, the Tucson generously accommodates a wide range of transactional components such as; a card reader, barcode scanner, Wi-Fi, printers, speakers, trackball and keyboard. The user friendly setup, built to last construction, easy portability and shipping features make the Tucson a customer favorite for quick deployment in a wide array of settings.