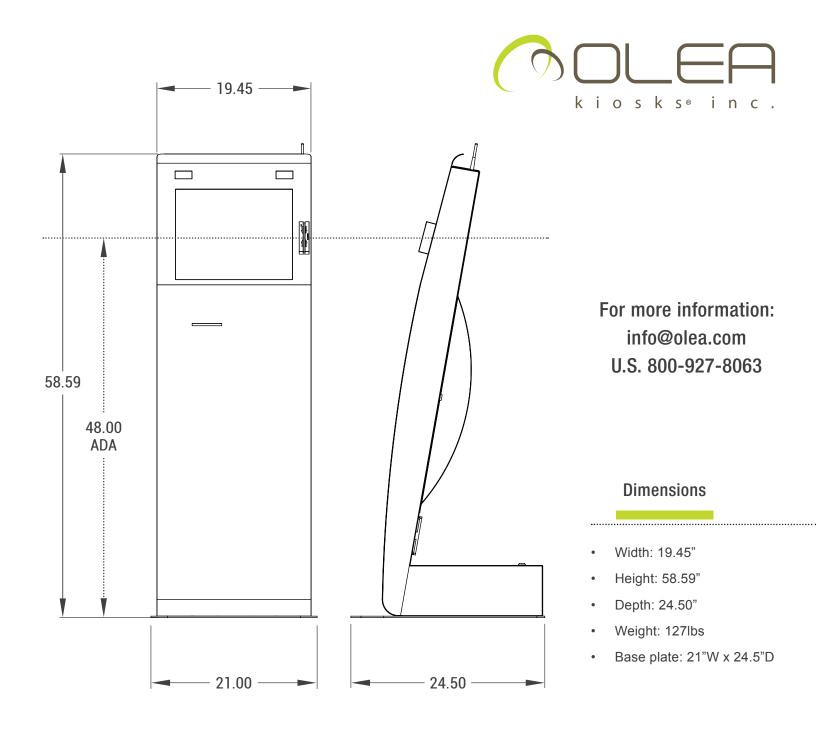

## **Data Sheet**

### For more information: info@olea.com U.S. 800-927-8063

Specifications

- 19" Wide Viewing Angle Touch Screen
- Amplified Stereo Speakers
- Durable Powder Coat Paint Finish
- 16 Gauge Galvanized Steel
- Dual Security Locks
- High Volume Cooling Fan
- ADA Compliant
- Internal 6-outlet power strip w/ surge protection
- Topple resistant base plate with ability to bolt to ground