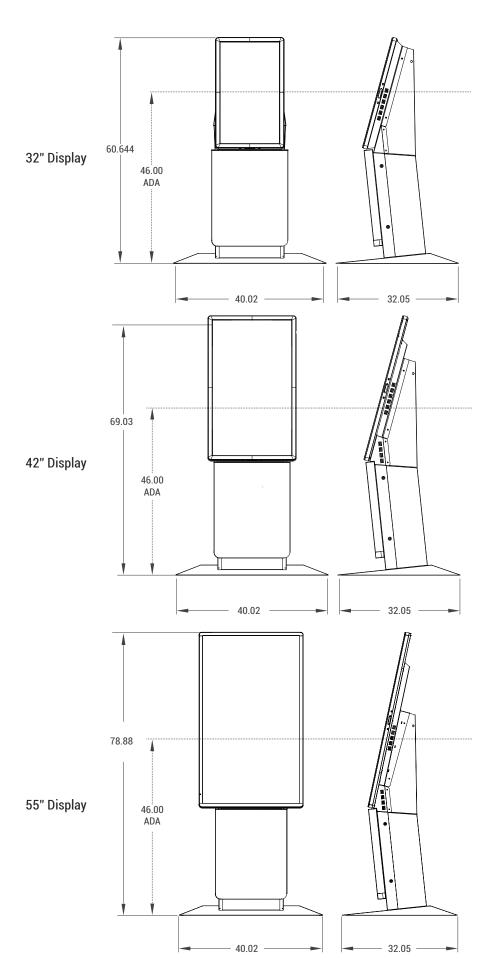

#### **Dimensions**

Depth: 32.05"

See left for individual dimensions

• Base plate: 40.02"W x 32.05"D

· Weight:

• Milan 32" Portrait: 137lbs

Milan 42" Portrait: 148lbs

Milan 55" Portrait: 175lbs

For more information: info@olea.com
U.S. 800-927-8063

\*Monitor dimensions are based on current Elo touch Monitors. Actual dimensions can vary depending on Monitor brand and model chosen.

Olea.com | 13845 Artesia Blvd. | Cerritos, CA 90703 | U.S. 800-927-8063