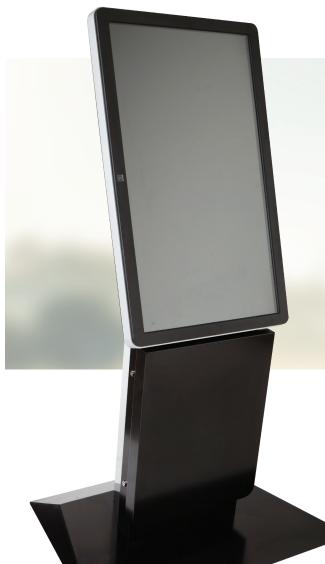

## **Data Sheet**

Features Industrial Quality LCDs ranging from 32" to 55"

Make an impact with the Milan kiosk. This stunning pedestal style kiosk was developed for interactive digital signage applications, but due to its incredible adaptability, the Milan is well-suited for a number of other capacities. The Milan features high grade digital signage monitors built for 24/7, year round operation. This kiosk can accommodate virtually any single or multi-touch LCD monitor with the option to orient the display to portrait or landscape mode. Because its capacity to accommodate larger monitors, it allows dual use of the monitor through the ability to split the screen for applications such as retail and wayfinding. Performance on a pedestal, the Milan can be configured with peripherals including; thermal printers, a media player device, magnetic and smart card readers, proximity sensors and QR/barcode scanners.