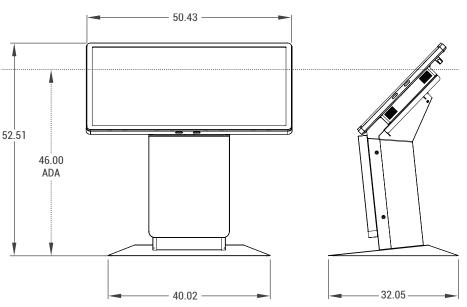

#### Dimensions

- Depth: 32.05"
- See left for individual dimensions
- Base plate: 40.02"W x 32.05"D
- Weight:
  - Milan 32" Landscape: 137lbs
  - Milan 42" Landscape: 148lbs
  - Milan 55" Landscape: 191lbs