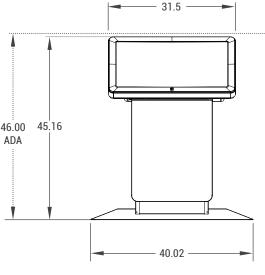

32" Display

32.05

#### Dimensions

- Depth: 32.05"
- See left for individual dimensions
- Base plate: 40.02"W x 32.05"D
- Weight:
  - Milan 32" Landscape: 137lbs
  - Milan 42" Landscape: 148lbs
  - Milan 55" Landscape: 191lbs