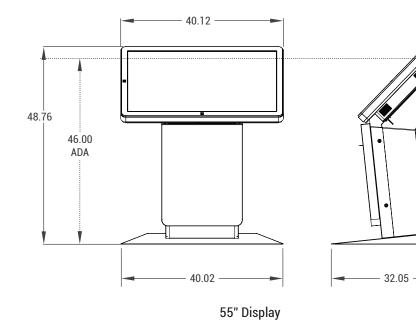

#### Dimensions

- Depth: 32.05"
- See left for individual dimensions
- Base plate: 40.02"W x 32.05"D
- Weight:
  - Milan 32" Landscape: 137lbs
  - Milan 42" Landscape: 148lbs
  - Milan 55" Landscape: 191lbs