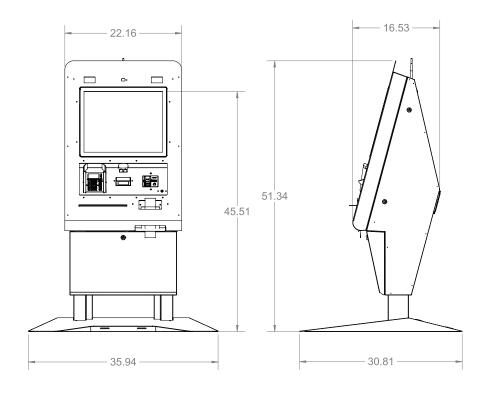

#### Min Height

## **Dimensions**

Width: 22.16"

Min Height: 51.34"

Max Height: 61.84"

Depth: 16.53"

Weight: 250lbs

Base plate: 39.94"W x 30.81"D

For more information: info@olea.com U.S. 800-927-8063