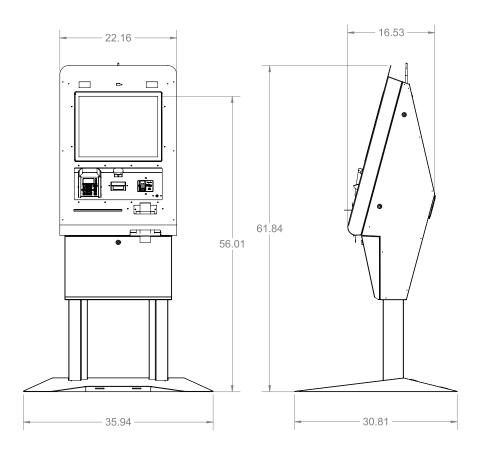

### Max Height

## **Dimensions**

Width: 22.16"

Min Height: 51.34"

Max Height: 61.84"

Depth: 16.53"

Weight: 250lbs

Base plate: 39.94"W x 30.81"D

For more information: info@olea.com U.S. 800-927-8063