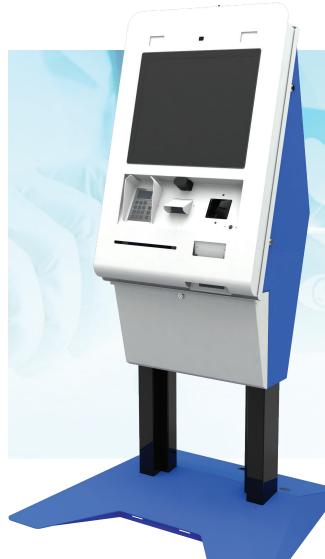

### Adjustable Height kiosk with Direct Roll Up Access

The Verona is a fully ADA compliant adjustable height patient healthcare kiosk solution. With the press of a button, the Verona can raise and lower over a 10-inch range providing easy access for all patient users, standing or sitting. The extended front console accommodates wheelchair users and is compliant with forward approach ADA requirements. The standard components, including Capacitive Touch technology with accurate on screen signature capture, EMV compliant payment devices, duplex ID scanner and printer, are all designed for ease of access by all patients. Optional components include a barcode scanner, web camera, Wi-Fi adapter and audio headphone jack. Built with serviceability in mind, the quick change hardware system can be accessed, serviced and even replaced without using any tools. All internal systems of the Verona are accessible through the front of the unit, making it perfect for placement against a wall or with another Verona unit back-to-back. A true turn-key solution for providers, the Verona kiosks are compatible with all major health care software platforms such as Epic, Siemens, and McKesson. The Verona kiosk solution will turn your patient participation into a convenient and hassle free experience.