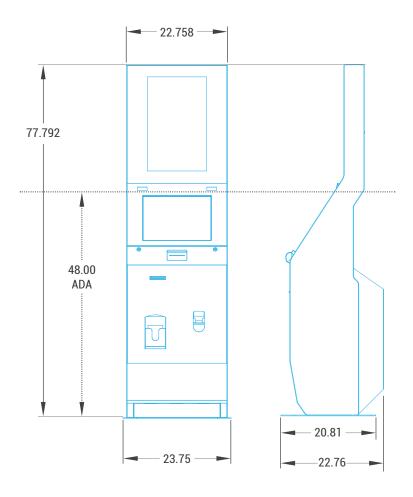

## **DIMENSIONS**

• Width: 22.758"

• Height: 77.792"

• Depth: 22.76"

• Weight: 164lbs

• Base plate: 23.75"W x 20.81"D

olea.com | 13845 Artesia Blvd. | Cerritos, CA 90703 | U.S. 800.927.8063 | info@olea.com

<sup>\*</sup> Components for Bally Tech Software