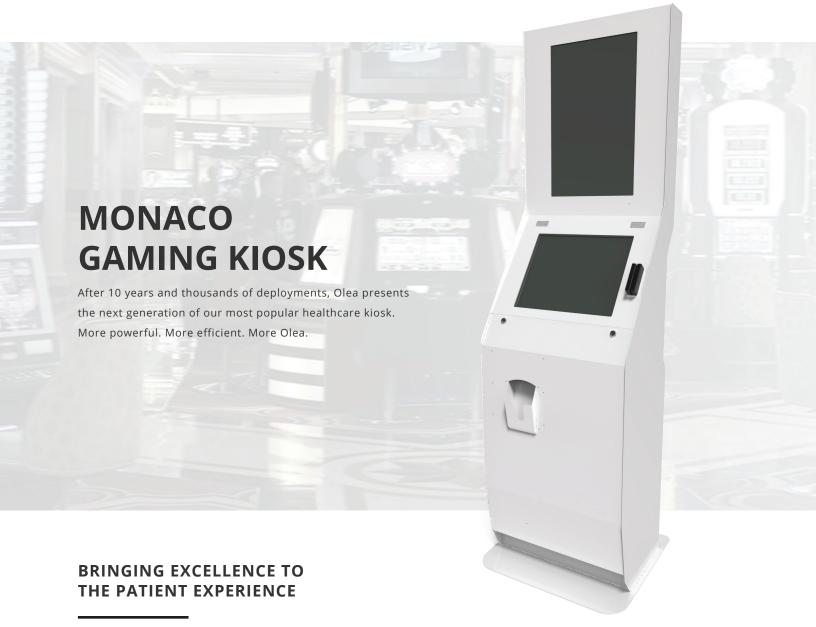

### **MONACO GAMING KIOSK**

Small enough to be big. Big enough to be small

Featuring two large displays for touch and for digital-signage applications

From managing loyalty programs and resort rewards, to queue-busting and self-check-in / check-out, the Monte Carlo Gaming Kiosk preforms as great as it looks. Our latest winner for casinos features card-printing and vibrant LED lighting that can be controlled remotely or programmed, and its sleek design fits in any decor, in any use across the casino/resort property. robust components stand up to 24/7 use, even in smoking areas, while two large LCD panels create a rewarding touch experience for users and highly visible digital signage for advertising, wayfinding and more.

# A CLOSER LOOK AT MONACO

The easy-access front panel makes maintenance fast and easy.