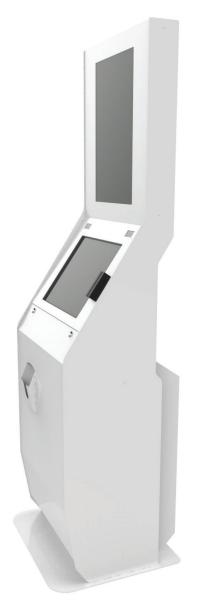

# A CLOSER LOOK AT MONACO

The easy-access front panel makes maintenance fast and easy.

#### **STANDARD SPECS**

- •19" ELO SAW Touchscreen
- 24" LCD Upper Display Monitor
- •16 Gauge Galvanized Steel
- Amplified Stereo Speakers
- Durable Powder Coat Paint Finish
- Dual Security Locks
- High Volume Cooling Fan
- Internal 6-outlet power strip with surge protection
- Topple resistant base plate with ability to bolt to ground