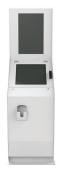

### **MONACO GAMING KIOSK**

Small enough to be big. Big enough to be small

Featuring two large displays for touch and for digital-signage applications

From managing loyalty programs and resort rewards, to queue-busting and self-check-in / check-out, the Monte Carlo Gaming Kiosk preforms as great as it looks. Our latest winner for casinos features card-printing and vibrant LED lighting that can be controlled remotely or programmed, and its sleek design fits in any decor, in any use across the casino/resort property. robust components stand up to 24/7 use, even in smoking areas, while two large LCD panels create a rewarding touch experience for users and highly visible digital signage for advertising, wayfinding and more.

## **DIMENSIONS**

• Width: 22.758"

• Height: 77.792"

• Depth: 22.76"

• Weight: 164lbs

• Base plate: 23.75"W x 20.81"D

olea.com | 13845 Artesia Blvd. | Cerritos, CA 90703 | U.S. 800.927.8063 | info@olea.com

<sup>\*</sup> Components for Bally Tech Software