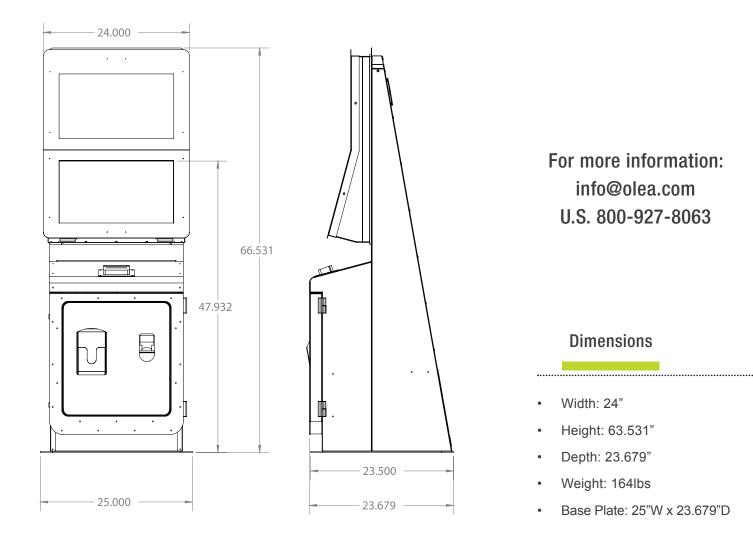

## Specifications

- 22" PCAP Touchscreen (16:9 or 16:10)
- 22" LCD upper display monitor
- LED Attract Lighting
- Front Service access door
- Durable powder coat paint finish
- Dual security locks
- High-volume cooling fan
- Topple resistant base plate with ability to bolt to ground