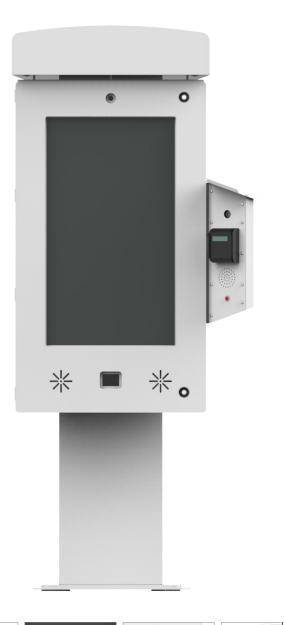

## **DETROIT DRIVE-THRU KIOSK**

Fast, accurate and our most efficient drive-thru kiosk. Ever.

Our new drive-thru kiosk is named for the city known for cars, American ingenuity and grit.

The Detroit brings those elements together like no other unit on the market. It features substantial engineering advances while costing as much as 30 percent less than its predecessor.

Users will be able to see the 32" viewable monitor with higher clarity even in direct full sunlight. The advanced multi-touch touchscreen cuts down on "fat-fingering," providing a simpler, more accurate user experience. The unit is protected by an efficient, low-voltage advanced cooling system; automotive-style door gaskets; a hightemperature industrial computer system: and tough, outdoor-rated compression security locks.

With multiple graphics and branding options, the Detroit also can be deployed freestanding or mounted on a column, post or wall, all with optional EMV-compliant card-reading capability.

The Detroit gets the order right, gets it faster and can be programmed to always ask for the up-sell. How's that for special sauce?

## **STANDARD**

- 30 percent more affordable than previous model
- 32" sunlight-viewable LCD screen
- Advanced multi-touch, higher-clarity touchscreen
- Lower power draw w/advanced cooling design
- Outdoor-rated compression security locks
- Automotive-style door gasketing
- High-temp industrial computer system
- Marine-grade stereo speakers

## **OPTIONAL**

- Flexible installation options,
- including freestanding or column-,
- post- or wall-mountingCustom graphics, overhead
- signage and other branding options are available
- Presence-detection
- EMV-compliant payment options