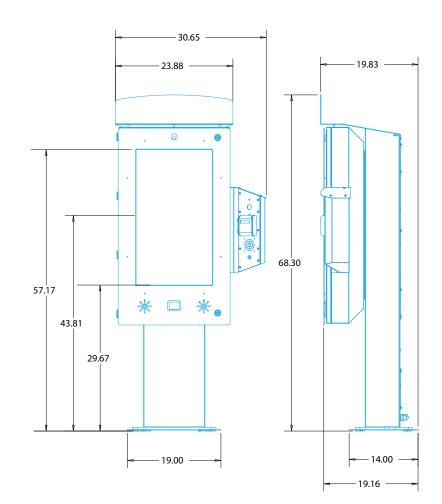

## DIMENSIONS

- •Width: 30.658"
- •Height: 68.30"
- •Depth: 19.16"
- •Weight: 164lbs
- •Base plate: 19"w x 14"d