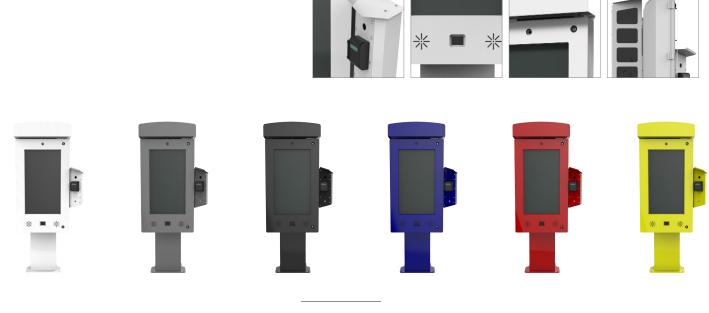

With multiple graphics and branding options, the Detroit also can be deployed freestanding or mounted on a column, post or wall, all with optional EMV-compliant card-reading capability.

The Detroit gets the order right, gets it faster and can be programmed to always ask for the up-sell. How's that for special sauce?

## **OPTIONAL**

- Flexible installation options,
- including freestanding or column-,
- post- or wall-mountingCustom graphics, overhead
- signage and other branding options are available
- Presence-detection
- EMV-compliant payment options